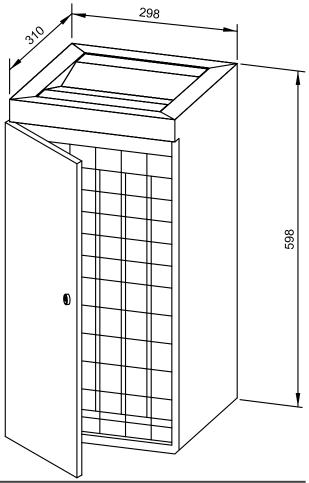

Dimensions: 298 x 598 x 310 mm

Article No. WP180

| Available surfaces                | ID No.  |
|-----------------------------------|---------|
| satin finished (standard)         | 769 048 |
| highly polished                   | 731 048 |
| (coloured) plastic powder-coating | 728 048 |