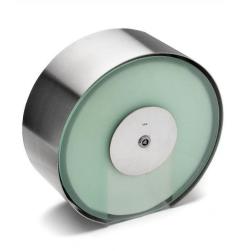

## Toilet roll holder maxi

# **Knud Holscher** collection

Product

212mm, transparent front plate.

Tender text

Knud Holscher collection, maxi toilet roll holder, Ø212mm, transparent front plate. Manufactured in the highest quality marine grade, AISI 316 stainless steel, protecting against high levels of corrosion. 20-year warranty.

Product specification Dimensions: 212x212x125,5mm Diameter: Ø212mm Material: stainless steel AISI 316

Surface finish: satin grain 320, crafted by hand 20-year warranty (5 years for coated items)

Available finishes