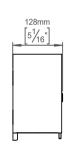

Product specification Dimensions: 212x212x125,5mm Diameter: Ø212mm Material: stainless steel AISI 316

Surface finish: satin grain 320, crafted by hand 20-year warranty (5 years for coated items)

Available finishes