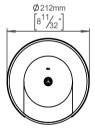

# **Knud Holscher** collection

Product

212mm, transparent front plate.

Tender text

Knud Holscher collection, maxi toilet roll holder, Ø212mm, transparent front plate. Manufactured in the highest quality marine grade, AISI 316 stainless steel, protecting against high levels of corrosion. 20-year warranty.

Product specification Dimensions: 212x212x125,5mm Diameter: Ø212mm Material: stainless steel AISI 316

Surface finish: satin grain 320, crafted by hand 20-year warranty (5 years for coated items)

Available finishes