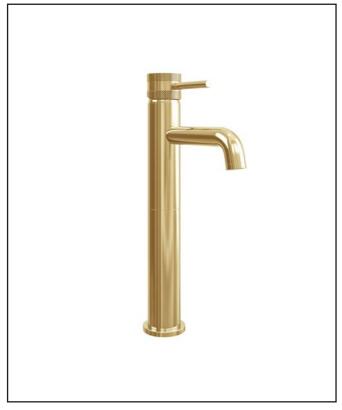

## Core Brushed Brass Tall Mono Basin Mixer

Product Code: NU-006

| Product Meaurements         |                              |
|-----------------------------|------------------------------|
| Product Weight:             | 1.642kg                      |
| Product Width:              | 54mm                         |
| Product Height:             | 316.2mm                      |
| Product Depth:              | N/A                          |
| Product Length:             | 160mm                        |
| Product Transportation      |                              |
| Barcode:                    | 5060766124476                |
| Country of Origin:          | China                        |
| Comodity Code:              | 8481809000                   |
| Primary Packed Measurements |                              |
| Packaged Weight:            | 1.929kg                      |
| Packaged Length:            | 390mm                        |
| Packaged Width:             | 200mm                        |
| Packaged Height:            | 60mm                         |
| Packaging Weight            |                              |
| Card:                       | 0.279kg                      |
| Paper:                      | 0.11kg                       |
| Cloth:                      | 0.28kg                       |
| Plastic:                    | 0.008kg                      |
| General Information         |                              |
| Construction Material:      | Brass                        |
| Installation Type:          | Deck Mounted                 |
| Colour / Finish:            | Brushed Brass                |
| Tap/Shower Attributes       |                              |
| Minimum Pressure:           | 0.5 bar                      |
| Maximum Pressure:           | 5 bar                        |
| Flexible Tails Included:    | Yes                          |
| Tap Hole Required:          | 1                            |
| Handle Type:                | Lever                        |
| Swivel Spout:               | No                           |
| Inlet Connection:           | 1/2" M10                     |
| Outlet Connection:          | N/A                          |
| Tap Hole Diameter:          | 35mm                         |
| Tap Type Description:       | Mono Mixer                   |
| Includes Waste:             | No                           |
| Valve / Cartridge Type:     | Single Lever Cartridges 35mm |
| Cartridge Spare Code:       | N/A                          |
| Flow Rates                  |                              |
| 0.2bar (l/min)              | 2.7                          |
| 0.5bar (I/min)              | 5                            |
| 1bar (I/min)                | 6.6                          |
| 2bar (I/min)                | 9.2                          |
| 3bar (I/min)                | 11.4                         |
| Compliance DOP              |                              |
| HBDOC040 / HBDOC041         |                              |