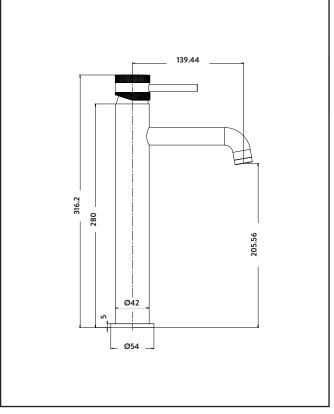

Dimensions (measurements in mm)

## Core Brushed Brass Tall Mono Basin Mixer

Product Code: NU-006

| Product Meaurements         |                              |
|-----------------------------|------------------------------|
| Product Weight:             | 1.642kg                      |
| Product Width:              | 54mm                         |
| Product Height:             | 316.2mm                      |
| Product Depth:              | N/A                          |
| Product Length:             | 160mm                        |
| Product Transportation      |                              |
| Barcode:                    | 5060766124476                |
| Country of Origin:          | China                        |
| Comodity Code:              | 8481809000                   |
| Primary Packed Measurements |                              |
| Packaged Weight:            | 1.929kg                      |
| Packaged Length:            | 390mm                        |
| Packaged Width:             | 200mm                        |
| Packaged Height:            | 60mm                         |
| Packaging Weight            |                              |
| Card:                       | 0.279kg                      |
| Paper:                      | 0.11kg                       |
| Cloth:                      | 0.28kg                       |
| Plastic:                    | 0.008kg                      |
| General Information         |                              |
| Construction Material:      | Brass                        |
| Installation Type:          | Deck Mounted                 |
| Colour / Finish:            | Brushed Brass                |
| Tap/Shower Attributes       |                              |
| Minimum Pressure:           | 0.5 bar                      |
| Maximum Pressure:           | 5 bar                        |
| Flexible Tails Included:    | Yes                          |
| Tap Hole Required:          | 1                            |
| Handle Type:                | Lever                        |
| Swivel Spout:               | No                           |
| Inlet Connection:           | 1/2" M10                     |
| Outlet Connection:          | N/A                          |
| Tap Hole Diameter:          | 35mm                         |
| Tap Type Description:       | Mono Mixer                   |
| Includes Waste:             | No                           |
| Valve / Cartridge Type:     | Single Lever Cartridges 35mm |
| Cartridge Spare Code:       | N/A                          |
| Flow Rates                  |                              |
| 0.2bar (l/min)              | 2.7                          |
| 0.5bar (I/min)              | 5                            |
| 1bar (I/min)                | 6.6                          |
| 2bar (I/min)                | 9.2                          |
| 3bar (I/min)                | 11.4                         |
| Compliance DOP              |                              |
| HBDOC040 / HBDOC041         |                              |